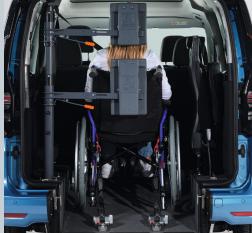

#### THESE FACTS MAKE ALL THE DIFFERENCE

- » XXL cutout without any obstructions
- » PROTEKTOR 2.0 occupant & wheelchair restraint system (ISO approved)
- » Extra long front electric belts for the wheelchair
- » The optional, patented EASYFLEX ramp is extremely user-friendly and can be converted quickly to a loading area - ideal for flexible usage
- » Two optional tip & fold seats in 3rd row
- » Two optional single seats in 2nd row
- » Original fuel tank (Caddy Maxi only), exhaust and seat bench in 2nd row remain
- » Optional head & backrest FUTURE**SAFE** is available