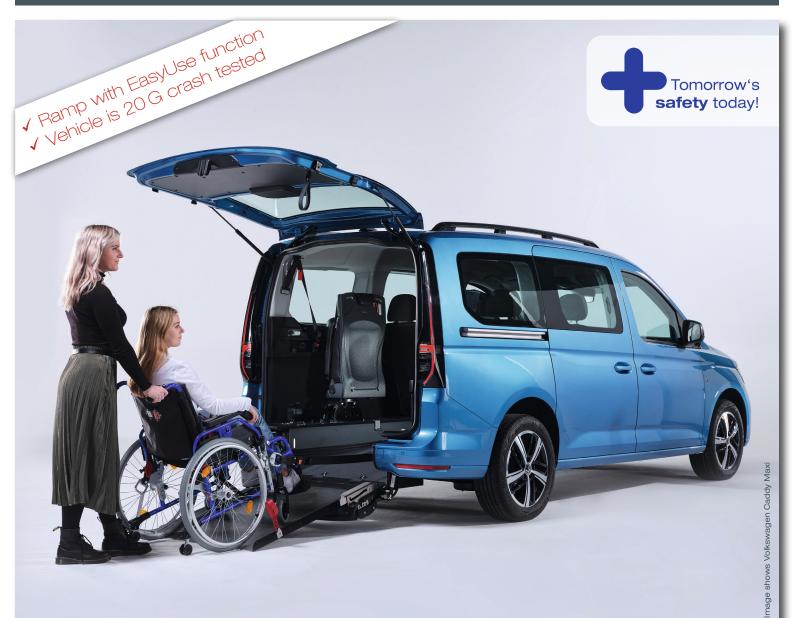

#### Volkswagen Caddy 5 / Caddy 5 Maxi

With the unfolded ramp the vehicle can be accessed comfortably with a wheelchair.

With the optional EASY**FLEX** ramp flat folded the luggage compartment is fully usable.

#### THESE FACTS MAKE ALL THE DIFFERENCE

- » XXL cutout without any obstructions
- » PROTEKTOR 2.0 occupant & wheelchair restraint system (ISO approved)
- » Extra long front electric belts for the wheelchair
- » The optional, patented EASYFLEX ramp is extremely user-friendly and can be converted quickly to a loading area - ideal for flexible usage
- » Two optional tip & fold seats in 3rd row
- » Two optional single seats in 2nd row
- » Original fuel tank (Caddy Maxi only), exhaust and seat bench in 2nd row remain
- » Optional head & backrest FUTURE**SAFE** is available

#### TESTED SAFETY

The vehicle is dynamically crash tested with 20 G.

European type approval.