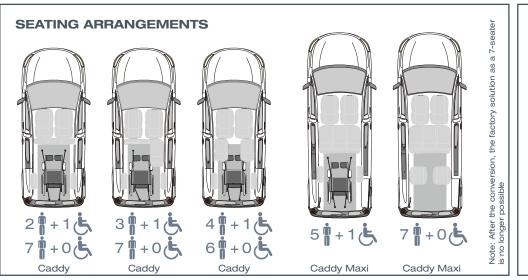

#### THESE FACTS MAKE ALL THE DIFFERENCE

- » XXL cutout without any obstructions
- » PROTEKTOR 2.0 occupant & wheelchair restraint system (ISO approved)
- » Extra long front electric belts for the wheelchair
- » The optional, patented EASYFLEX ramp is extremely user-friendly and can be converted quickly to a loading area - ideal for flexible usage
- » Two optional tip & fold seats in 3rd row
- » Two optional single seats in 2nd row
- » Original fuel tank (Caddy Maxi only), exhaust and seat bench in 2nd row remain
- » Optional head & backrest FUTURE**SAFE** is available