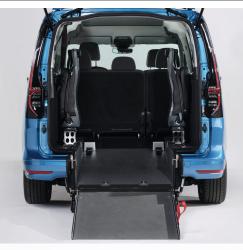

#### THESE FACTS MAKE ALL THE DIFFERENCE

- » XXL cutout without any obstructions
- » PROTEKTOR 2.0 occupant & wheelchair restraint system (ISO approved)
- » Extra long front electric belts for the wheelchair
- » The optional, patented EASYFLEX ramp is extremely user-friendly and can be converted quickly to a loading area - ideal for flexible usage
- » Two optional tip & fold seats in 3rd row
- » Two optional single seats in 2nd row
- » Original fuel tank (Caddy Maxi only), exhaust and seat bench in 2nd row remain
- » Optional head & backrest FUTURE**SAFE** is available

#### **TECHNICAL DATA**

- » Ramp
- » Wheelchair area interior floor dimensions Caddy:
- » Wheelchair area height dimensions

New EASY  $\mbox{USE}$  function providing a very simple and effotless operation with one hand, aluminium with anti-slip surface, gas strut supported